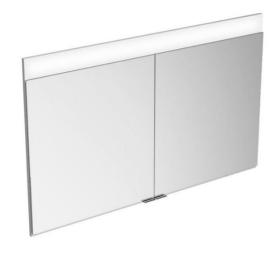

Brand: KEUCO, Germany

Name: ED400 Mirror Cabinet

Item Code: 21542 171301

Designer : Tesseraux + Partner

Color / Finish: Silver Anodized

Dimensions: Overall (LxWxH in cm)

105.9 x 14.5 x 64cm

## Product info:

- · for recessed installation
- with mirror heating (placed in the center of the doors)
- adjustable light color from 2700 kelvin (warm white) to 6500 kelvin (daylight)
- 2 hinged double sided crystal mirrored doors
- Body: aluminum silver anodized interior rear wall mirrored