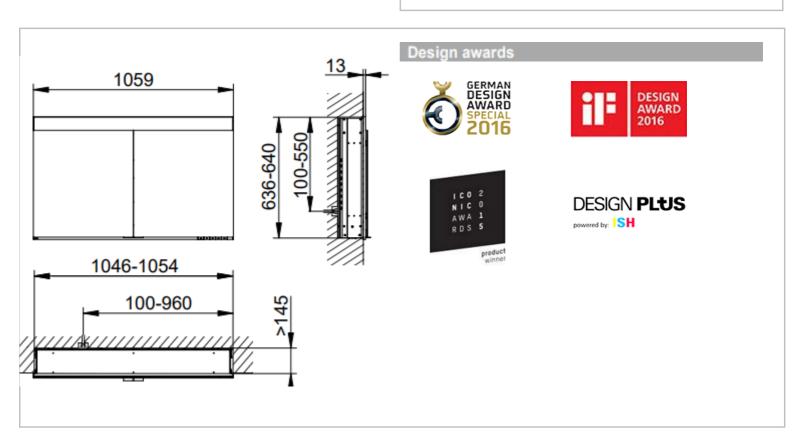

Brand: KEUCO, Germany

Name: ED400 Mirror Cabinet

Item Code: 21542 171301

Designer : Tesseraux + Partner

Color / Finish: Silver Anodized

Dimensions: Overall (LxWxH in cm)

105.9 x 14.5 x 64cm